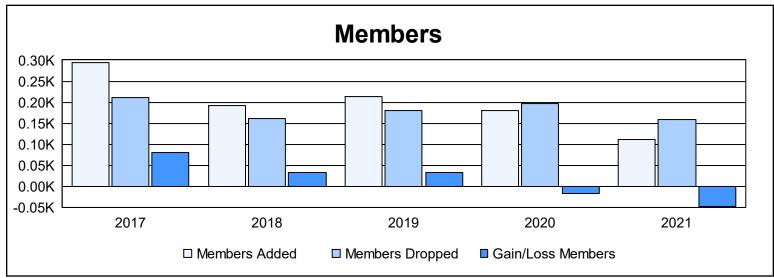

District 111MN As of June 2021 Cumulative

| Year      | New<br>Clubs | Dropped<br>Clubs | Gain/<br>Loss<br>Clubs | New<br>Members | Charter<br>Members | Reinstate<br>Members | Transfer<br>Members | Total<br>Member<br>Added | Total<br>Members<br>Dropped | Gain/<br>Loss<br>Members |
|-----------|--------------|------------------|------------------------|----------------|--------------------|----------------------|---------------------|--------------------------|-----------------------------|--------------------------|
| 2016-2017 | 4            | 0                | 4                      | 194            | 86                 | 2                    | 11                  | 293                      | 212                         | 81                       |
| 2017-2018 | 0            | 0                | 0                      | 179            | 2                  | 1                    | 11                  | 193                      | 160                         | 33                       |
| 2018-2019 | 1            | 0                | 1                      | 183            | 20                 | 1                    | 9                   | 213                      | 180                         | 33                       |
| 2019-2020 | 1            | 0                | 1                      | 144            | 26                 | 4                    | 6                   | 180                      | 197                         | -17                      |
| 2020-2021 | 0            | 0                | 0                      | 99             | 0                  | 1                    | 12                  | 112                      | 159                         | -47                      |
| Average   | 1            | 0                | 1                      | 160            | 27                 | 2                    | 10                  | 198                      | 182                         | 17                       |