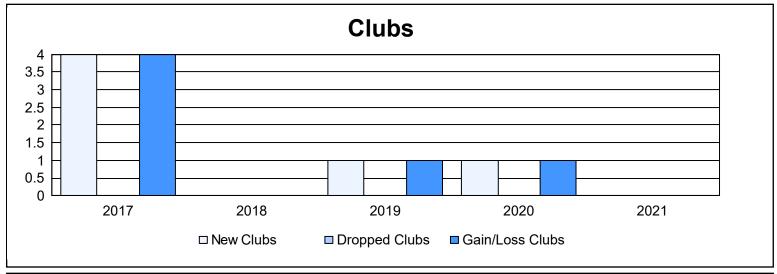

District 111MN As of June 2021 Cumulative

| Year      | New<br>Clubs | Dropped<br>Clubs | Gain/<br>Loss<br>Clubs | New<br>Members | Charter<br>Members | Reinstate<br>Members | Transfer<br>Members | Total<br>Member<br>Added | Total<br>Members<br>Dropped | Gain/<br>Loss<br>Members |
|-----------|--------------|------------------|------------------------|----------------|--------------------|----------------------|---------------------|--------------------------|-----------------------------|--------------------------|
| 2016-2017 | 4            | 0                | 4                      | 194            | 86                 | 2                    | 11                  | 293                      | 212                         | 81                       |
| 2017-2018 | 0            | 0                | 0                      | 179            | 2                  | 1                    | 11                  | 193                      | 160                         | 33                       |
| 2018-2019 | 1            | 0                | 1                      | 183            | 20                 | 1                    | 9                   | 213                      | 180                         | 33                       |
| 2019-2020 | 1            | 0                | 1                      | 144            | 26                 | 4                    | 6                   | 180                      | 197                         | -17                      |
| 2020-2021 | 0            | 0                | 0                      | 99             | 0                  | 1                    | 12                  | 112                      | 159                         | -47                      |
| Average   | 1            | 0                | 1                      | 160            | 27                 | 2                    | 10                  | 198                      | 182                         | 17                       |